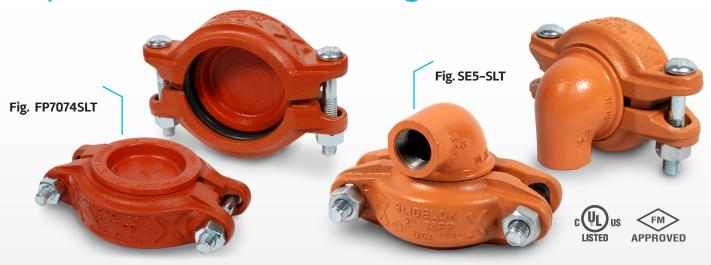

#### **SLT Cap and End Of Line Fittings**

- FP7074 SLT Cap / End of Line Cap 1"- 4" size available
- SE5 SLT End of Line Fitting
  1¼" 3" size available

#### Features & Benefits

- Engineered to drastically reduce installation time
- · Pre-assembled from the factory
- Used on standard roll, cut or swage grooved pipe
- No special parts or tools needed
- Up to 450 PSI Working Pressure
- · cULus listed and FM approved